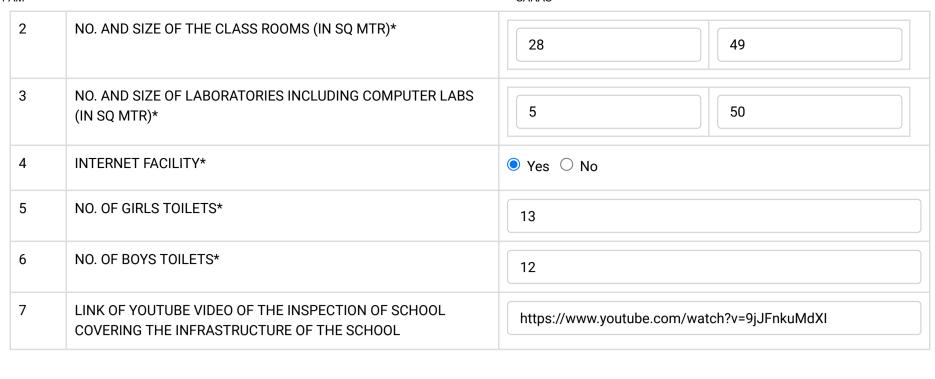

### E: <u>SCHOOL INFRASTRUCTURE:</u>

| SL<br>No. | INFORMATION                                      | DETAILS |  |
|-----------|--------------------------------------------------|---------|--|
| 1         | TOTAL CAMPUS AREA OF THE SCHOOL (IN SQUARE MTR)* | 8093.7  |  |